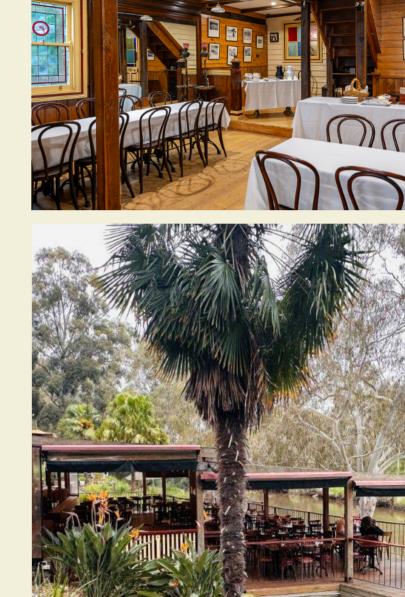

## THE PARLOUR:

The Parlour at Fairfield Boathouse is the epitome of versatile elegance, perfect for any event. Our adaptable indoor and outdoor spaces can accommodate intimate gatherings or grand celebrations, seamlessly combining areas to suit your needs.

## **DANCE HALL:**

Located on the lower level and accessible by stairs, the Dance Hall at Fairfield Boathouse offers a unique and charming space for your events. Featuring a mini stage, it's perfect for keynote speeches and events. The Dance Hall combines an intimate atmosphere with the flexibility to host a variety of events.