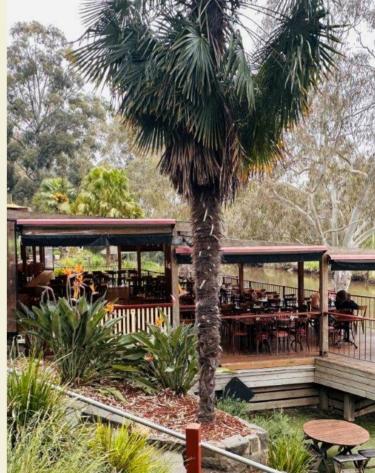

## THE PARLOUR:

The Parlour at Fairfield Boathouse is the epitome of versatile elegance, perfect for any event. Our adaptable indoor and outdoor spaces can accommodate intimate gatherings or grand celebrations, seamlessly combining areas to suit your needs.

## **DANCE HALL:**

Located on the lower level and accessible by stairs, the Dance Hall at Fairfield Boathouse offers a unique and charming space for your events. Featuring a mini stage, it's perfect for keynote speeches and events. The Dance Hall combines an intimate atmosphere with the flexibility to host a variety of events.