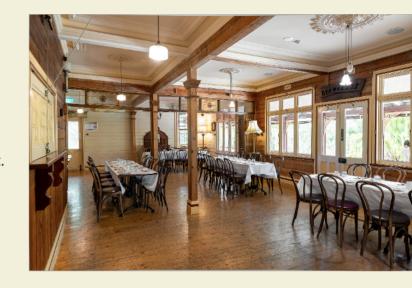

## THE PARLOUR:

The Parlour at Fairfield Boathouse is the epitome of versatile elegance, perfect for any event. Our adaptable indoor and outdoor spaces can accommodate intimate gatherings or grand celebrations, seamlessly combining areas to suit your needs.