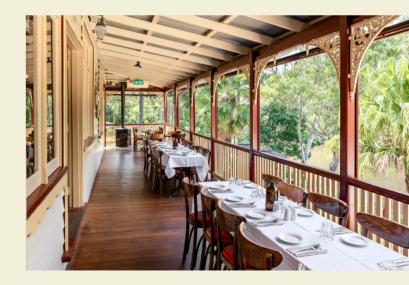

| SPACE TYPE | R  |    |   | J. |   |
|------------|----|----|---|----|---|
| Indoor     | 20 | 30 | Y | Y  | Y |

A semi-private outdoor space that is both open and undercover. Ideal for gatherings which seek a blend of fresh air and shelter, the deck provides a serene setting with beautiful river views. Perfect for casual parties, relaxed dinners, or special celebrations, the Riverview Deck combines the charm of the outdoors with the comfort of an inviting, protected space overlooking the yarra. overlooking