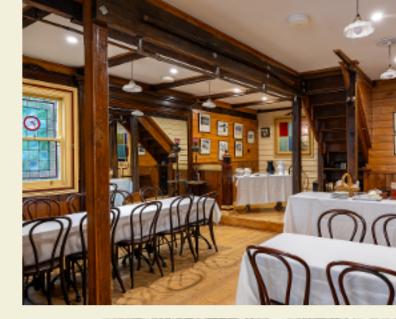

## **DANCE HALL:**

Located on the lower level and accessible by stairs, the Dance Hall at Fairfield Boathouse offers a unique and charming space for your events. Featuring a mini stage, it's perfect for keynote speeches and events. The Dance Hall combines an intimate atmosphere with the flexibility to host a variety of events.

## LEVEL EXCLUSIVE

WILLOW DELL, QUEEN BEE, WILD ROSE & VERANDA

Located on the lower level and accessible by stairs, the Dance Hall at Fairfield Boathouse offers a unique and charming space for your events. Featuring a mini stage, it's perfect for keynote speeches and events. The Dance Hall combines an intimate atmosphere with the flexibility to host a variety of events.