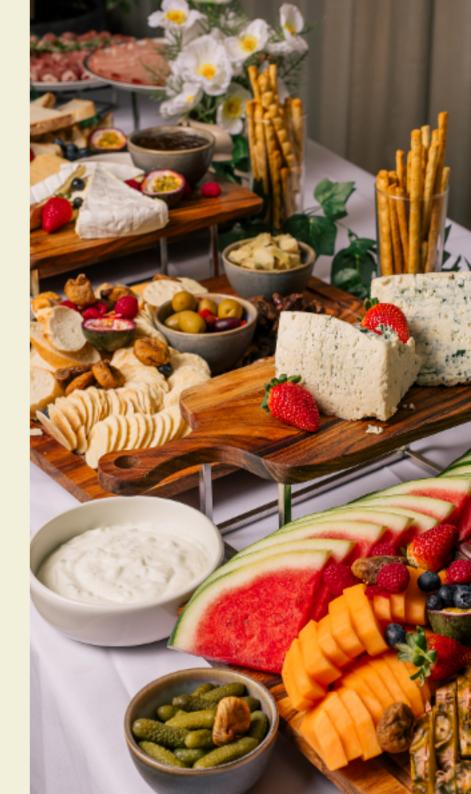

## **GRAZING TABLES**

Our standard size grazing tables are suitable for 50 guests, medium is suitable for 75 and large is suitable for 100 guests

750

#### **GRAZING TABLE**

selection of sliced cured meats, terrine, local and imported cheeses, grilled and marinated vegetables, olives, dips, fresh and dried fruits, crackers, layosh and artesian bread

#### **SWEET GRAZING TABLE**

mini doughnuts, macarons, eclairs, raspberry opera cake, dark & white choc mousse, berry tartlets