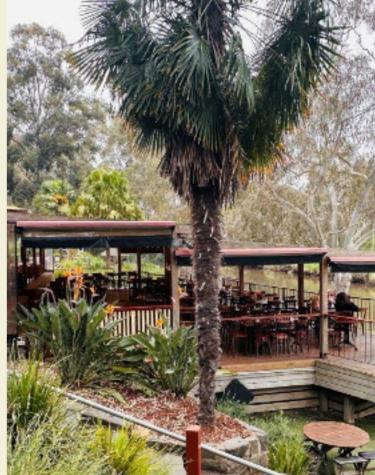

## THE PARLOUR:

The Parlour at Fairfield Boathouse is the epitome of versatile elegance, perfect for any event. Our adaptable indoor and outdoor spaces can accommodate intimate gatherings or grand celebrations, seamlessly combining areas to suit your needs.

## **DANCE HALL:**

Located on the lower level and accessible by stairs, the Dance Hall at Fairfield Boathouse offers a unique and charming space for your events. Featuring a mini stage, it's perfect for keynote speeches and events. The Dance Hall combines an intimate atmosphere with the flexibility to host a variety of events.

| SPACE TYPE | R  |    |   | J. |   |
|------------|----|----|---|----|---|
| Indoor     | 20 | 30 | Y | Y  | Y |

A semi-private outdoor space that is both open and undercover. Ideal for gatherings which seek a blend of fresh air and shelter, the deck provides a serene setting with beautiful river views. Perfect for casual parties, relaxed dinners, or special celebrations, the Riverview Deck combines the charm of the outdoors with the comfort of an inviting, protected space overlooking the yarra. overlooking