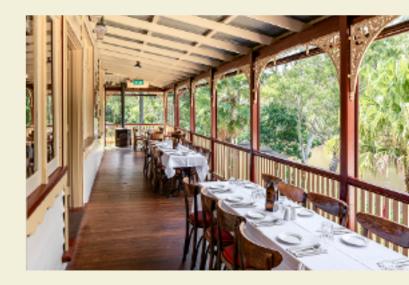

| SPACE TYPE | R  |    |   | J. |   |
|------------|----|----|---|----|---|
| Indoor     | 20 | 30 | Y | Y  | Y |

A semi-private outdoor space that is both open and undercover. Ideal for gatherings which seek a blend of fresh air and shelter, the deck provides a serene setting with beautiful river views. Perfect for casual parties, relaxed dinners, or special celebrations, the Riverview Deck combines the charm of the outdoors with the comfort of an inviting, protected space overlooking the yarra. overlooking