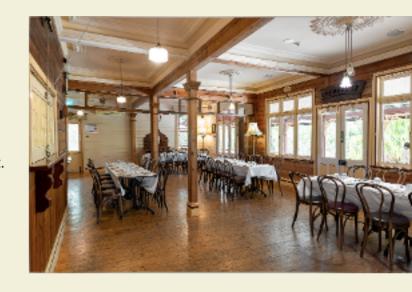

## THE PARLOUR:

The Parlour at Fairfield Boathouse is the epitome of versatile elegance, perfect for any event. Our adaptable indoor and outdoor spaces can accommodate intimate gatherings or grand celebrations, seamlessly combining areas to suit your needs.

| SPACE TYPE                             | A                         | 20  |   | Nº |   |
|----------------------------------------|---------------------------|-----|---|----|---|
| Wild Rose                              | 15                        | 1   | Y | Y  | Y |
| Wild Rose +<br>Queen Bee               | 45                        | 100 | Y | Y  | Y |
| Willow Dell                            | 25                        | 40  | Y | Y  | Y |
| The Parlour combined                   | 85                        | 200 | Y | Y  | Y |
| The Parlour<br>combined and<br>Veranda | 165<br>(indoor + outdoor) | 300 | Y | Y  | Y |