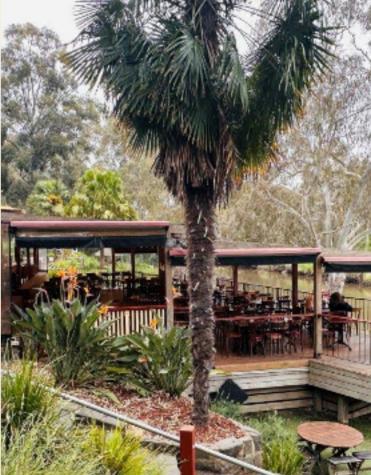

## THE PARLOUR:

The Parlour at Fairfield Boathouse is the epitome of versatile elegance, perfect for any event. Our adaptable indoor and outdoor spaces can accommodate intimate gatherings or grand celebrations, seamlessly combining areas to suit your needs.

## **DANCE HALL:**

Located on the lower level and accessible by stairs, the Dance Hall at Fairfield Boathouse offers a unique and charming space for your events. Featuring a mini stage, it's perfect for keynote speeches and events. The Dance Hall combines an intimate atmosphere with the flexibility to host a variety of events.

| SPACE TYPE | R  |    |   | J. |   |
|------------|----|----|---|----|---|
| Indoor     | 20 | 30 | Y | Y  | Y |

A semi-private outdoor space that is both open and undercover. Ideal for gatherings which seek a blend of fresh air and shelter, the deck provides a serene setting with beautiful river views. Perfect for casual parties, relaxed dinners, or special celebrations, the Riverview Deck combines the charm of the outdoors with the comfort of an inviting, protected space overlooking the yarra. overlooking