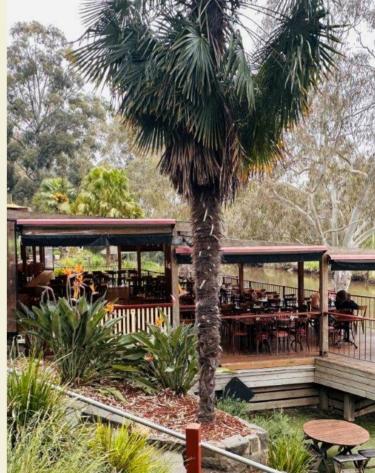

| SPACE TYPE | R  |    |   | J. |   |
|------------|----|----|---|----|---|
| Indoor     | 20 | 30 | Y | Y  | Y |

A semi-private outdoor space that is both open and undercover. Ideal for gatherings which seek a blend of fresh air and shelter, the deck provides a serene setting with beautiful river views. Perfect for casual parties, relaxed dinners, or special celebrations, the Riverview Deck combines the charm of the outdoors with the comfort of an inviting, protected space overlooking the yarra. overlooking