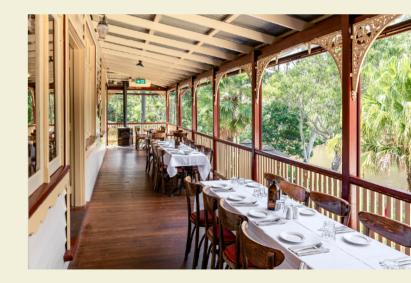

| SPACE TYPE | R  |    |   | J. |   |
|------------|----|----|---|----|---|
| Indoor     | 20 | 30 | Y | Y  | Y |

A semi-private outdoor space that is both open and undercover. Ideal for gatherings which seek a blend of fresh air and shelter, the deck provides a serene setting with beautiful river views. Perfect for casual parties, relaxed dinners, or special celebrations, the Riverview Deck combines the charm of the outdoors with the comfort of an inviting, protected space overlooking the yarra. overlooking

| SPACE TYPE | A  | 22  |   | II. |   |
|------------|----|-----|---|-----|---|
| Upper      | 50 | 80  | Y | N   | Y |
| Lower      | 40 | 100 | Y | N   | Y |
| Combined   | 90 | 180 | Y | N   | Y |