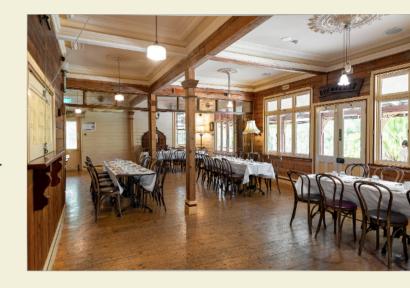

## THE PARLOUR:

The Parlour at Fairfield Boathouse is the epitome of versatile elegance, perfect for any event. Our adaptable indoor and outdoor spaces can accommodate intimate gatherings or grand celebrations, seamlessly combining areas to suit your needs.

| SPACE TYPE                             | A                         | 20  |   | N° |   |  |
|----------------------------------------|---------------------------|-----|---|----|---|--|
| Wild Rose                              | 15                        | -   | Y | Y  | Y |  |
| Wild Rose +<br>Queen Bee               | 45                        | 100 | Y | Y  | Υ |  |
| Willow Dell                            | 25                        | 40  | Y | Y  | Y |  |
| The Parlour combined                   | 85                        | 200 | Υ | Y  | Y |  |
| The Parlour<br>combined and<br>Veranda | 165<br>(indoor + outdoor) | 300 | Y | Y  | Y |  |