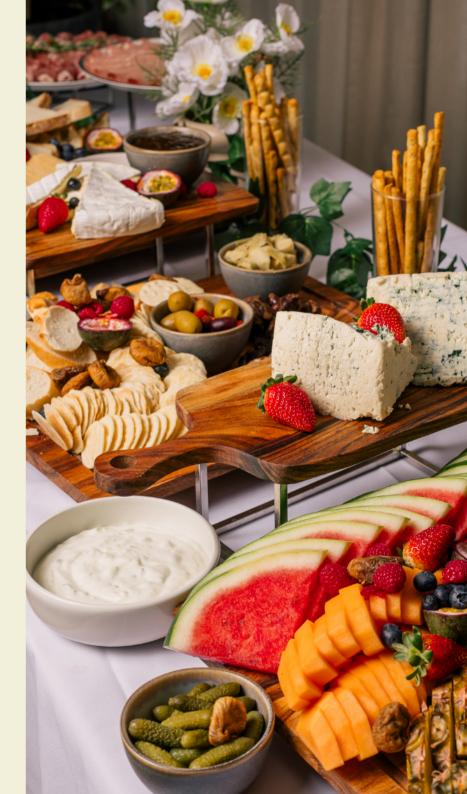

## **GRAZING TABLES**

Our standard size grazing tables are suitable for 50 guests, medium is suitable for 75 and large is suitable for 100 guests

750

| _   |          |     | _ |    |              |   |
|-----|----------|-----|---|----|--------------|---|
| GR  | A 7      | INI |   | TΛ | DI           |   |
| (7K | $\Delta$ | ш   |   | 14 | $\mathbf{D}$ | _ |
|     |          |     |   |    |              |   |

selection of sliced cured meats, terrine, local and imported cheeses, grilled and marinated vegetables, olives, dips, fresh and dried fruits, crackers, layosh and artesian bread

#### SWEET GRAZING TABLE

mini doughnuts, macarons, eclairs, raspberry opera cake, dark & white choc mousse, berry tartlets