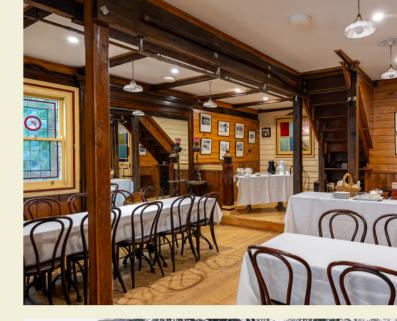

## **DANCE HALL:**

Located on the lower level and accessible by stairs, the Dance Hall at Fairfield Boathouse offers a unique and charming space for your events. Featuring a mini stage, it's perfect for keynote speeches and events. The Dance Hall combines an intimate atmosphere with the flexibility to host a variety of events.

## LEVEL EXCLUSIVE

WILLOW DELL, QUEEN BEE, WILD ROSE & VERANDA

Located on the lower level and accessible by stairs, the Dance Hall at Fairfield Boathouse offers a unique and charming space for your events. Featuring a mini stage, it's perfect for keynote speeches and events. The Dance Hall combines an intimate atmosphere with the flexibility to host a variety of events.