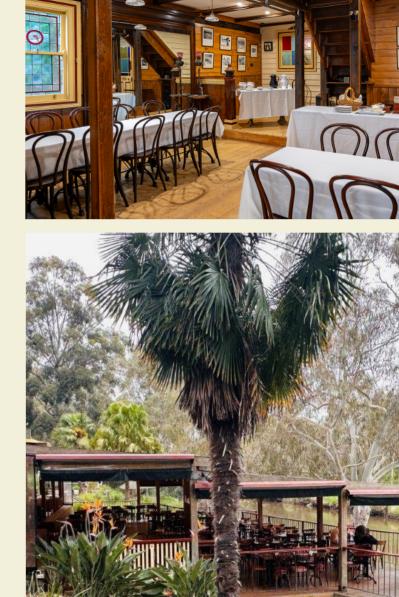

## THE PARLOUR:

The Parlour at Fairfield Boathouse is the epitome of versatile elegance, perfect for any event. Our adaptable indoor and outdoor spaces can accommodate intimate gatherings or grand celebrations, seamlessly combining areas to suit your needs.

## **DANCE HALL:**

Located on the lower level and accessible by stairs, the Dance Hall at Fairfield Boathouse offers a unique and charming space for your events. Featuring a mini stage, it's perfect for keynote speeches and events. The Dance Hall combines an intimate atmosphere with the flexibility to host a variety of events.