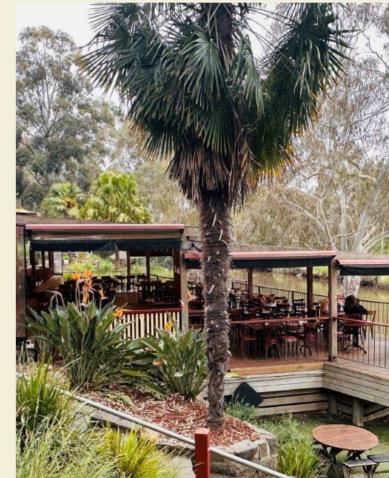

### **RIVERVIEW DECK:**

A semi-private outdoor space that is both open and undercover. Ideal for gatherings which seek a blend of fresh air and shelter, the deck provides a serene setting with beautiful river views. Perfect for casual parties, relaxed dinners, or special celebrations, the Riverview Deck combines the charm of the outdoors with the comfort of an inviting, protected space overlooking the yarra. overlooking