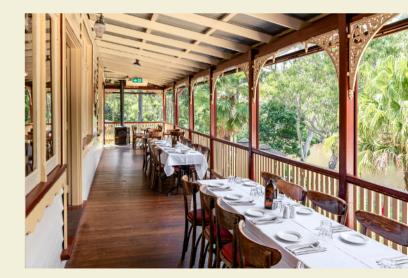

### **RIVERVIEW DECK:**

A semi-private outdoor space that is both open and undercover. Ideal for gatherings which seek a blend of fresh air and shelter, the deck provides a serene setting with beautiful river views. Perfect for casual parties, relaxed dinners, or special celebrations, the Riverview Deck combines the charm of the outdoors with the comfort of an inviting, protected space overlooking the yarra. overlooking