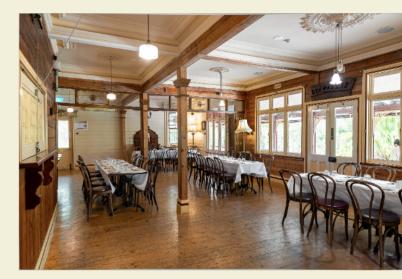

### THE PARLOUR:

The Parlour at Fairfield Boathouse is the epitome of versatile elegance, perfect for any event. Our adaptable indoor and outdoor spaces can accommodate intimate gatherings or grand celebrations, seamlessly combining areas to suit your needs.

### **DANCE HALL:**

Located on the lower level and accessible by stairs, the Dance Hall at Fairfield Boathouse offers a unique and charming space for your events. Featuring a mini stage, it's perfect for keynote speeches and events. The Dance Hall combines an intimate atmosphere with the flexibility to host a variety of events.