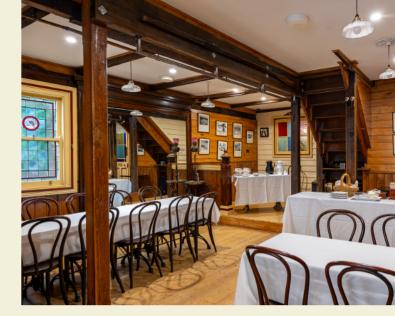

### THE PARLOUR:

The Parlour at Fairfield Boathouse is the epitome of versatile elegance, perfect for any event. Our adaptable indoor and outdoor spaces can accommodate intimate gatherings or grand celebrations, seamlessly combining areas to suit your needs.

### **DANCE HALL:**

Located on the lower level and accessible by stairs, the Dance Hall at Fairfield Boathouse offers a unique and charming space for your events. Featuring a mini stage, it's perfect for keynote speeches and events. The Dance Hall combines an intimate atmosphere with the flexibility to host a variety of events.