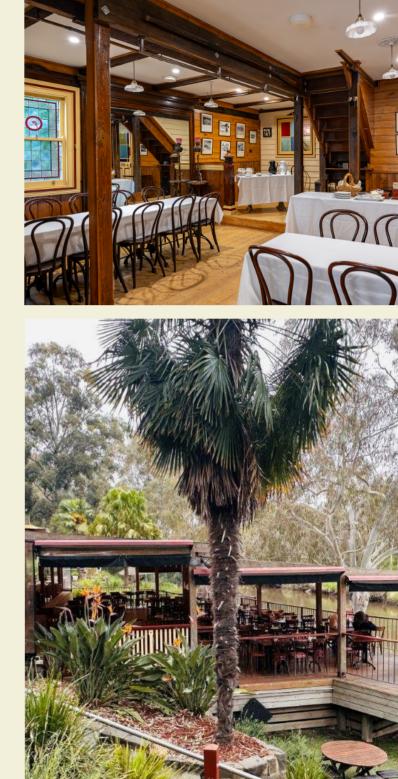

### **DANCE HALL:**

Located on the lower level and accessible by stairs, the Dance Hall at Fairfield Boathouse offers a unique and charming space for your events. Featuring a mini stage, it's perfect for keynote speeches and events. The Dance Hall combines an intimate atmosphere with the flexibility to host a variety of events.

### **RIVERVIEW DECK:**

A semi-private outdoor space that is both open and undercover. Ideal for gatherings which seek a blend of fresh air and shelter, the deck provides a serene setting with beautiful river views. Perfect for casual parties, relaxed dinners, or special celebrations, the Riverview Deck combines the charm of the outdoors with the comfort of an inviting, protected space overlooking the yarra. overlooking