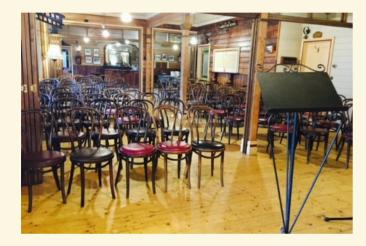

## THE PARLOUR

For memorials the Parlour is the epitome of a versatile space that can be suitable for any group size. .

ROOM HIRE \$600 MONDAY TO FRIDAY ONLY – Up to 3 Hours Duration

### **INCLUDES**

- Room set up theatre style for 80 guests seated
- Standing room at rear, or more seats on veranda
- Wireless microphone and stand
- Background audio system
- Lectern
- Projector and screen
- Casket space