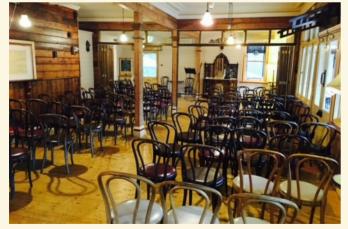

## THE PARLOUR

For memorials the Parlour is the epitome of a versatile space that can be suitable for any group size. .

ROOM HIRE \$600 MONDAY TO FRIDAY ONLY – Up to 3 Hours Duration

### **INCLUDES**

- Room set up theatre style for 80 guests seated
- Standing room at rear, or more seats on veranda
- Wireless microphone and stand
- Background audio system
- Lectern
- Projector and screen
- Casket space