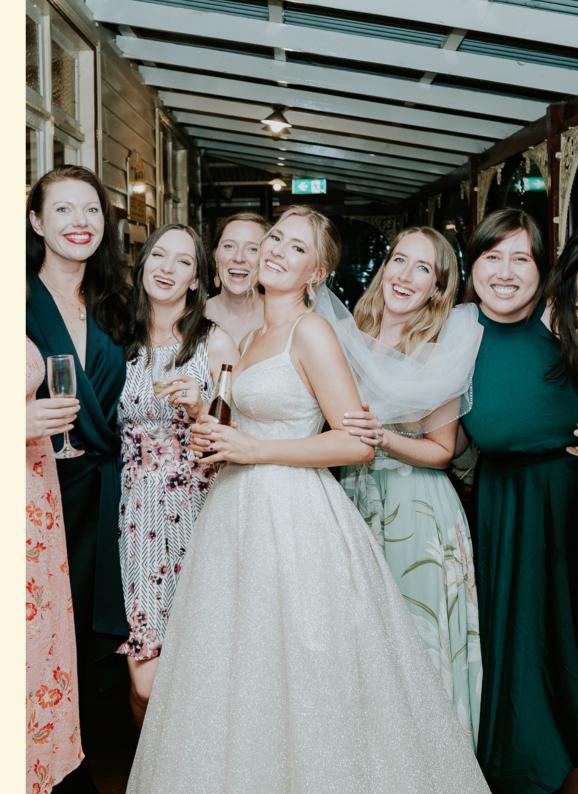

## THE WEDDING

As a special touch, the Bridal party is invited to capture unforgettable moments aboard our authentic rowing boats, complimentary from us, creating unique and stunning photo opportunities.

### INCLUDES

- Clothed signing table with chairs
- Capacity 150 | seating up to 40 guests with tailored cushions
- Ceremony rehearsal before the wedding
- Photography on the premises, including use of boats after the ceremony for bridal party
- Wet weather alternative dependent upon prior bookings