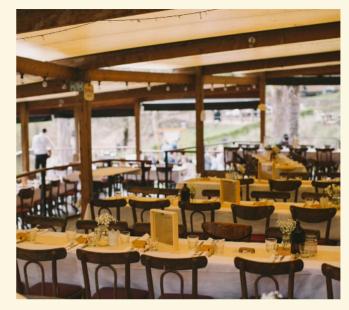

### **THE PARLOUR & VERANDA**

Nestled on the top floor of the venue, the parlour is a timber lined historic room which has access to the wrapping veranda with views over the Yarra River.

| SPACE<br>TYPE |     |     | Ď | S. | J.P. |   |
|---------------|-----|-----|---|----|------|---|
| INDOOR        | 165 | 250 | Ν | Ν  | Y    | Y |

## **RIVERVIEW DECK**

On the lower level of the venue overlooking the Yarra River is the covered Riverview Deck with retractable clear blinds. If the weather is mild, we do advise guests to dress appropriately.