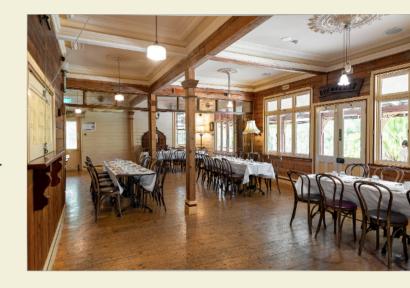

## THE PARLOUR:

The Parlour at Fairfield Boathouse is the epitome of versatile elegance, perfect for any event. Our adaptable indoor and outdoor spaces can accommodate intimate gatherings or grand celebrations, seamlessly combining areas to suit your needs.