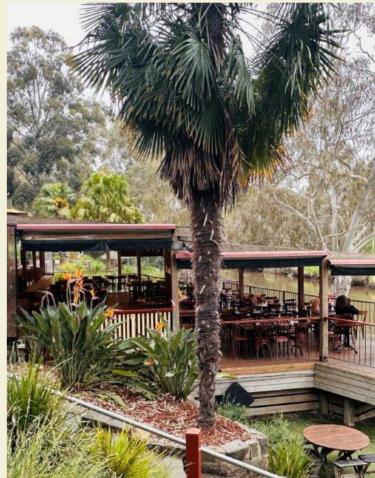

| SPACE TYPE | A  |    |   | U <sub>s</sub> |   |
|------------|----|----|---|----------------|---|
| Indoor     | 20 | 30 | Y | Y              | Y |

A semi-private outdoor space that is both open and undercover. Ideal for gatherings which seek a blend of fresh air and shelter, the deck provides a serene setting with beautiful river views. Perfect for casual parties, relaxed dinners, or special celebrations, the Riverview Deck combines the charm of the outdoors with the comfort of an inviting, protected space overlooking the yarra. overlooking