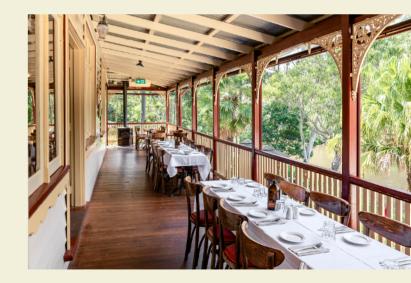

| SPACE TYPE | A  |    |   | U <sub>s</sub> |   |
|------------|----|----|---|----------------|---|
| Indoor     | 20 | 30 | Y | Y              | Y |

A semi-private outdoor space that is both open and undercover. Ideal for gatherings which seek a blend of fresh air and shelter, the deck provides a serene setting with beautiful river views. Perfect for casual parties, relaxed dinners, or special celebrations, the Riverview Deck combines the charm of the outdoors with the comfort of an inviting, protected space overlooking the yarra. overlooking