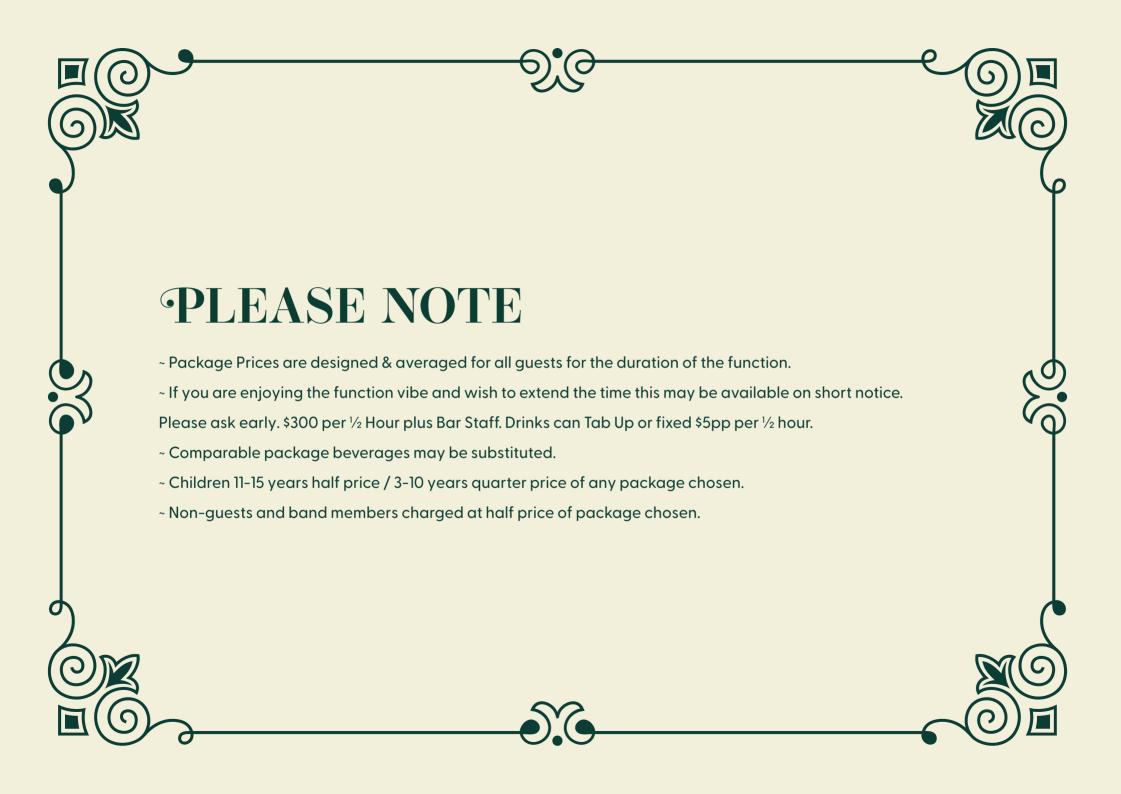

## THE DETAILS:

- ~ A minimum spend and in some cases minimum numbers for Private Function bookings
- ~ Indoor spaces include sound system & microphone
- ~ Vintage fireplaces available (indoor spaces, Veranda & Deck) to keep you comfortable.
- ~ Private rooms & deck areas with river views
- ~ Earliest start 8.30am 11:00pm latest finish
- ~ Beverage packages or tabs available