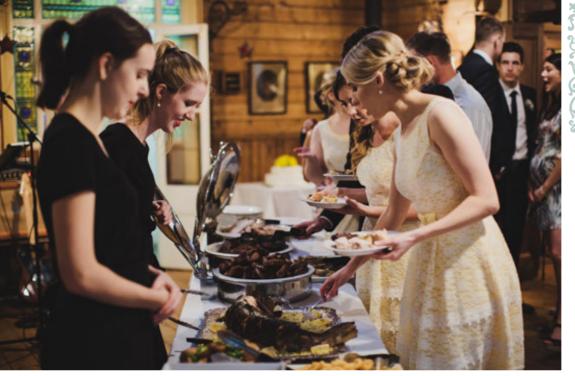

## WEDDING BUFFET 125PP

**GRAZING APPETISER** Mezze platter of dips with pita bread (V) Steamed vegetable gyoza (V) Smoked salmon roulade with baby basil aioli (GF) MAINS Western District scotch fillet marble 2+ (GF) Grilled Moroccan spice chicken (GF) Golden salt & pepper calamari aioli and lemon Cauliflower bake (V, GF, VG) Served with Breads and condiments SALADS Chefs fresh seasonal salad X 2 (V, GF) Grilled potatoes with sour cream and chives DESSERTS Lemon and lime tart with meringue Hard and soft cheese selection with fruits

# WEDDING PLATED 130PP

## WEDDING COCKTAIL **115PP**