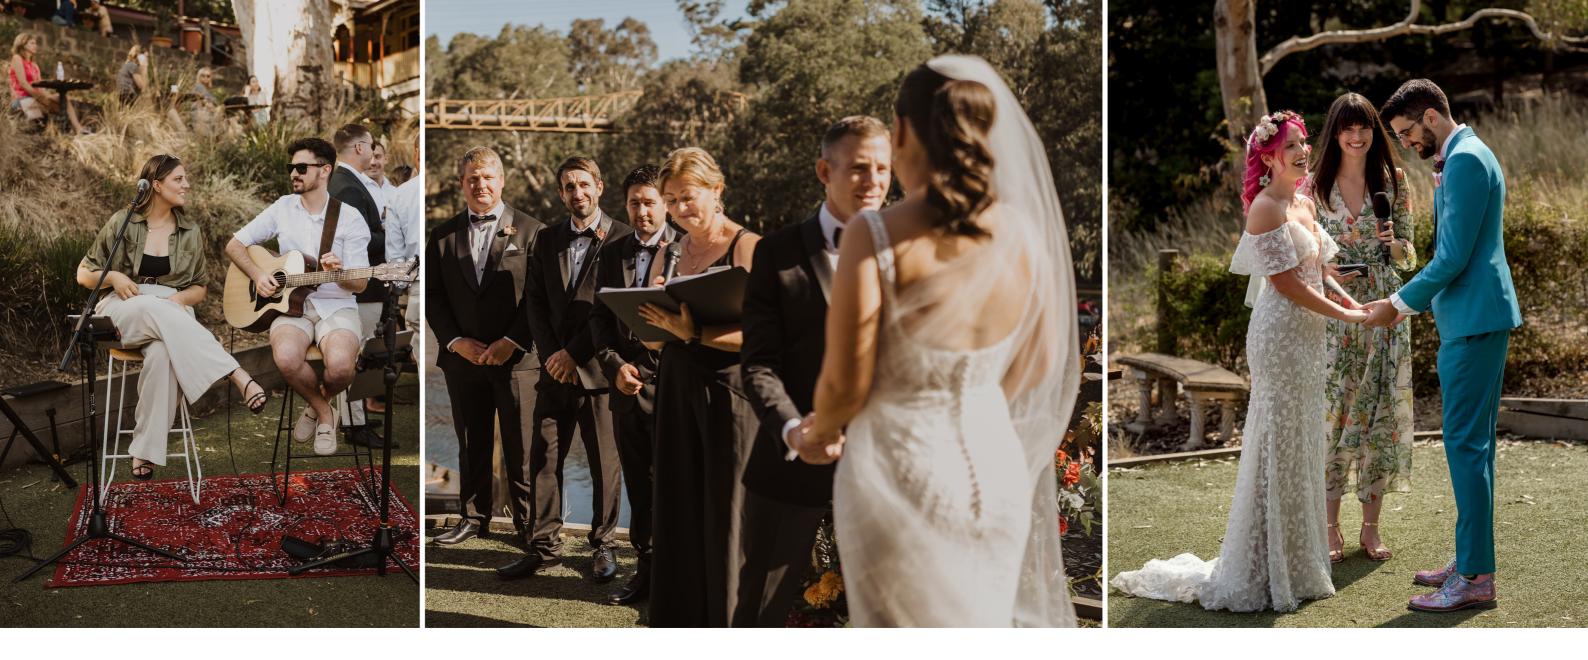

# WEDDING CEREMONY

Fairfield Park Boathouse is an idyllic location for your ceremony with its Yarra River frontage and uninterrupted parkland and river views.

We have the flexibility to create your ideal all weather ceremony, from the picture perfect outdoor terrace to the large covered Riverview Deck, both spaces overlooking the River.

## INCLUDES

Clothed signing table with two chairs Capacity 150, seating up to 40 guests with tailored cushions Ceremony rehearsal before the wedding welcomed Photography on the premises, including use of boats after the ceremony for bridal party. Guests can be quoted on request. Wet weather alternative dependent upon prior bookings