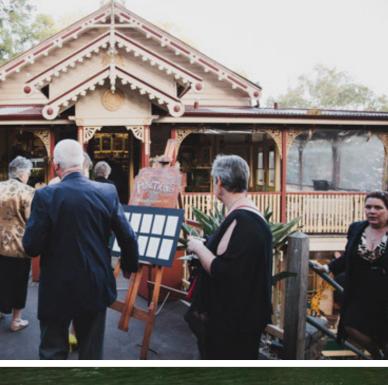

#### ACCESS AND PARKING

The parking area is located on Fairfield Park Drive, off Heidelberg Road with signposts to guide you. Free 4-hour parking including disabled is between 7am-7pm. Pedestrian access from the parking area to the Fairfield Park Boathouse is via the shared driveway. Bollards light the driveway during evenings. Drop off zone only for wedding cars, suppliers and guests is located outside the venue at the bottom of the shared driveway. Wheelchair access is unimpeded.